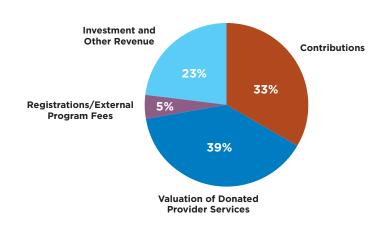

| \$1,374,642 |
|------------------------------|-------------|
| Property and Equipment (net) | \$286,742   |
| Prepaid Expenses             | \$4,752     |
| Contributions Receivable     | \$5,973     |
| Investments                  | \$997,508   |
| Cash and Cash Equivalents    | \$79,667    |

#### **LIABILITIES**

| Total Liabilities         | \$6,147 |
|---------------------------|---------|
| Other Accrued Liabilities | \$457   |
| Accounts Payable          | \$5,690 |

#### **NET ASSETS**

|                                   | \$1,374,642 |
|-----------------------------------|-------------|
| Temporarily Restricted Net Assets | \$433.197   |
| Unrestricted Net Assets           | \$935,298   |

Total Liabilities & Net Assets \$1,374,642

#### **Total Revenue 2019**



### **Total Expenses 2019**