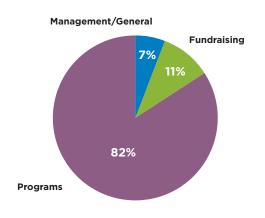

|------------------------------|-------------|
| Property and Equipment (net) | \$286,742   |
| Prepaid Expenses             | \$4,752     |
| Contributions Receivable     | \$5,973     |
| Investments                  | \$997,508   |
| Cash and Cash Equivalents    | \$79,667    |

#### **LIABILITIES**

| Total Liabilities         | \$6,147 |
|---------------------------|---------|
| Other Accrued Liabilities | \$457   |
| Accounts Payable          | \$5,690 |

#### **NET ASSETS**

|                                   | \$1,374,642 |
|-----------------------------------|-------------|
| Temporarily Restricted Net Assets | \$433.197   |
| Unrestricted Net Assets           | \$935,298   |

Total Liabilities & Net Assets \$1,374,642

#### **Total Revenue 2019**



### **Total Expenses 2019**